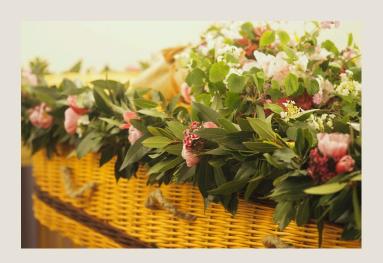

#### Floral Garlands

From £85 per metre.

An average of 5m is needed for a coffin.

Flower and foliage garlands to wrap around the coffin.

Suitable for green burials, fully compostable.

#### **Swags & Posies**

Posy (approx. 30cm) - £45 Standard Swag (approx. 75cm) - £100 Large Swag (approx 95cm) - £125

A simple yet heartfelt tribute, swags and posies can either be attached to woven coffins, or placed on the coffin by family and friends as part of the ceremony.