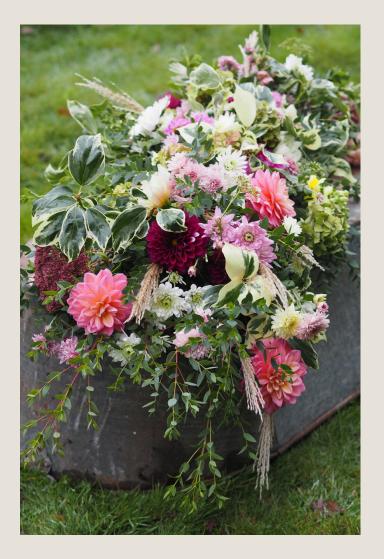

#### Shareable Casket Sprays

Large - 140cm (4.5ft approx) £350 Medium - 100cm (3.5ft) £255

If you're looking for flowers that can be enjoyed beyond the funeral service, we offer a variety of arrangements designed for this purpose.

One of our most popular options is the casket spray, composed of several hand-tied bouquets. After the service, the arrangement can easily be separated, allowing the individual bouquets to be used for wake decorations or shared with loved ones.

Suitable for green burials and fully compostable.