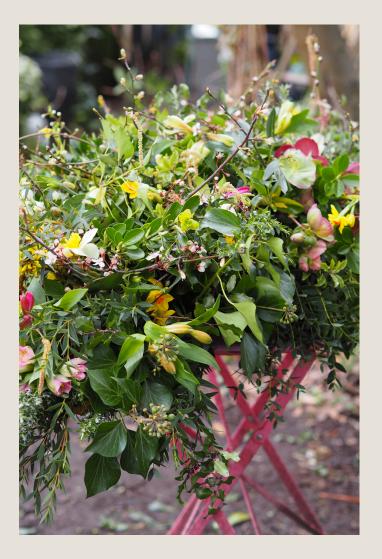

#### Floral Garlands

From £85 per metre.

An average of 5m is needed for a coffin.

Flower and foliage garlands to wrap around the coffin.

Suitable for green burials, fully compostable.