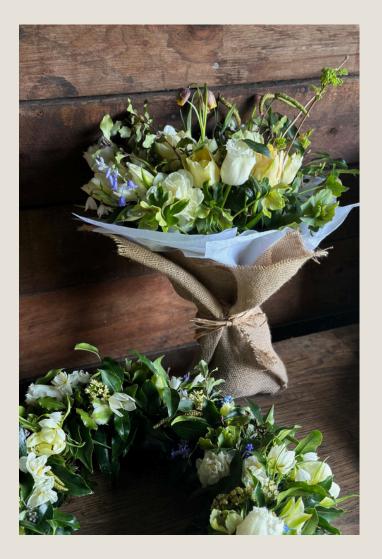

#### **Swags & Posies**

Posy (approx. 30cm) - £45 Standard Swag (approx. 75cm) - £100 Large Swag (approx 95cm) - £125

A simple yet heartfelt tribute, swags and posies can either be attached to woven coffins, or placed on the coffin by family and friends as part of the ceremony.

If multiple people wish to contribute, several swags or posies can be used to create a larger design.