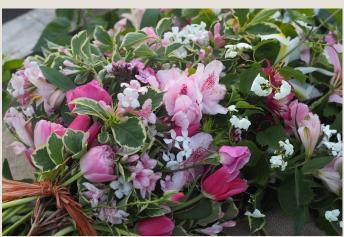

#### Shareable Casket Sheaf

4 posies - 80cm (2.5ft approx) £150 6 posies - 80 cm (2.ft approx) £225

A flat backed arrangement made up of either 4 or 6 bunches of flowers which can be separated and shared after the service.

Suitable for green burials, fully compostable.