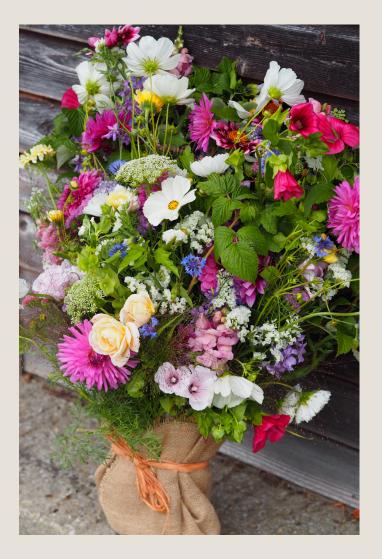

### Ceremony & Wake Flowers

Bud vases from £17
Jam jar vases from £45
Large vases from £65
Large urns and pedestals from £250