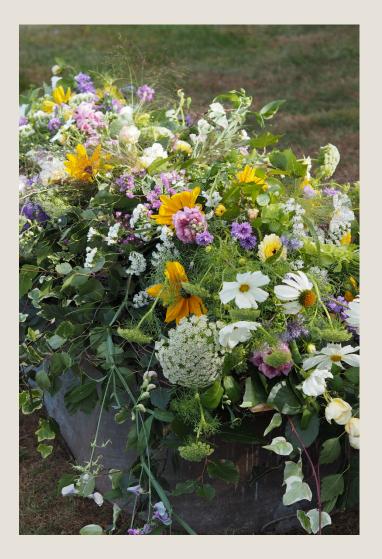

#### Shareable Casket Sprays

Large - 140cm (4.5ft approx) £350 Medium - 100cm (3.5ft) £255

If you're looking for flowers that can be enjoyed beyond the funeral service, we offer a variety of arrangements designed for this purpose.

One of our most popular options is the casket spray, composed of several hand-tied bouquets. After the service, the arrangement can easily be separated, allowing the individual bouquets to be used for wake decorations or shared with loved ones.

Suitable for green burials and fully compostable.