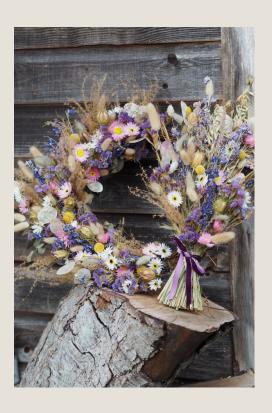

#### Fresh Wreaths

A natural mossed wreath with seasonal flowers and foliage.

40cm approx. from £100.00 50cm approx. from £120.00

#### Bespoke Designs

A dried flower wreath for a grave, including Forget-Me-Not seeds embedded within the arrangement. Accompanied by a matching posy for the parents.