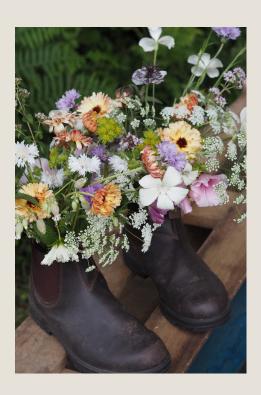

#### **Boots with Flowers**

£95 per pair.

If the person had a passion for walking or gardening, why not honour that with flowers arranged in their favourite pair of boots?