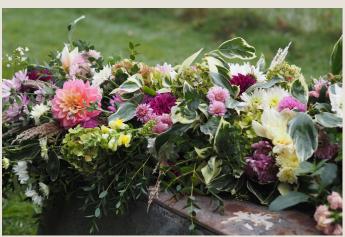

#### Shareable Casket Sprays

Large - 140cm (4.5ft approx) £350 Medium - 100cm (3.5ft) £255

If you're looking for flowers that can be enjoyed beyond the funeral service, we offer a variety of arrangements designed for this purpose.

One of our most popular options is the casket spray, composed of several hand-tied bouquets. After the service, the arrangement can easily be separated, allowing the individual bouquets to be used for wake decorations or shared with loved ones.

Suitable for green burials and fully compostable.