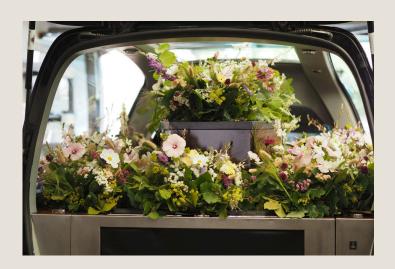

#### Shareable Casket Sprays

Large - 140cm (4.5ft approx) £350 Medium - 100cm (3.5ft) £255

If you're looking for flowers that can be enjoyed beyond the funeral service, we offer a variety of arrangements designed for this purpose.

One of our most popular options is the casket spray, composed of several hand-tied bouquets. After the service, the arrangement can easily be separated, allowing the individual bouquets to be used for wake decorations or shared with loved ones.

Suitable for green burials and fully compostable.