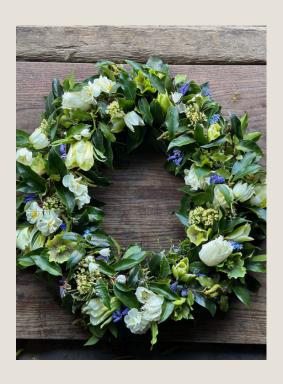

#### Fresh Wreaths

A natural mossed wreath with seasonal flowers and foliage.

40cm approx. from £100.00 50cm approx. from £120.00