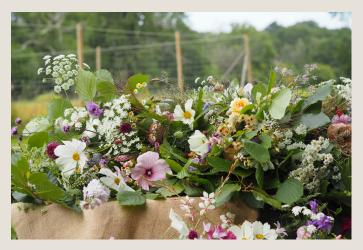

#### Shareable Casket Sheaf

4 posies - 80cm (2.5ft approx) £150 6 posies - 80 cm (2.ft approx) £225

A flat backed arrangement made up of either 4 or 6 bunches of flowers which can be separated and shared after the service.

Suitable for green burials, fully compostable.