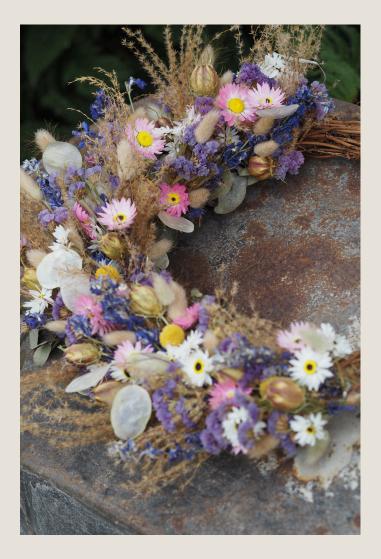

#### Bespoke Designs

A dried flower wreath for a grave, including Forget-Me-Not seeds embedded within the arrangement. Accompanied by a matching posy for the parents.