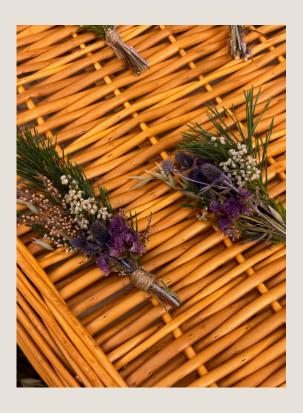

#### Bespoke Designs

Buttonholes placed on top of a wicker casket and worn by family and friends during the service.