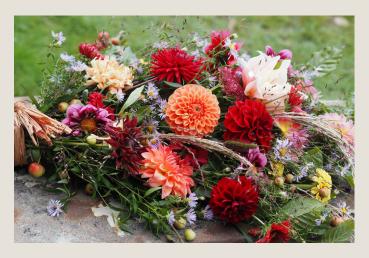

#### Shareable Casket Sprays

Large - 140cm (4.5ft approx) £350 Medium - 100cm (3.5ft) £255

If you're looking for flowers that can be enjoyed beyond the funeral service, we offer a variety of arrangements designed for this purpose.

One of our most popular options is the casket spray, composed of several hand-tied bouquets. After the service, the arrangement can easily be separated, allowing the individual bouquets to be used for wake decorations or shared with loved ones.

Suitable for green burials and fully compostable.