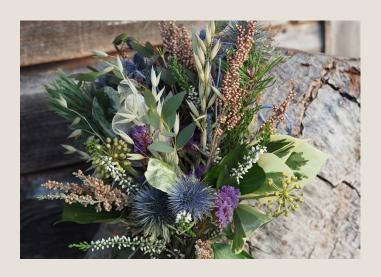

#### **Swags & Posies**

Posy (approx. 30cm) - £45 Standard Swag (approx. 75cm) - £100 Large Swag (approx 95cm) - £125

A simple yet heartfelt tribute, swags and posies can either be attached to woven coffins, or placed on the coffin by family and friends as part of the ceremony.

If multiple people wish to contribute, several swags or posies can be used to create a larger design.